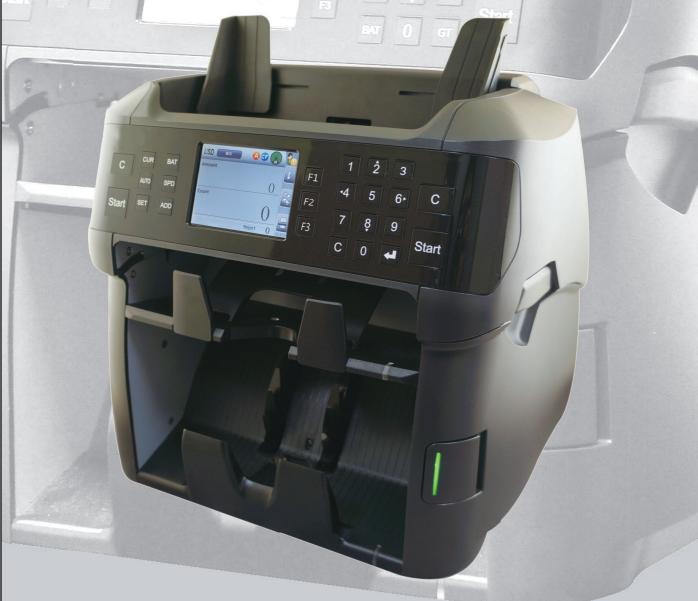

A M R O T E C<sub>®</sub>

CURRENCY DISCRIMINATOR

**X**-1000 is the high-performance & heavy-duty currency discriminator with a dedicated reject pocket. It is equipped with the most comprehensive, user-interface and functions necessary for tellers and cashiers to improve cash management efficiency. With an ergonomic design and 3.5 inch TFT color display, the X-1000 not only provides tellers with clear visual of counting results, also allows uninterrupted counting with the dedicated reject pocket. In addition to its highest efficiency rating and superior user-experience, the X-1000 provides advanced security standards against the latest counterfeiting attempts through multi-detection technology while keeping low false alarm and highest recognition, thus increasing productivity.

3.5 inch TFT color display with graphic user interface. Easy to view and browse.

## **Features**

- Multi-Currency Detection: Up to 5 currencies (USD Standard)
- Modes: Mix, Single(DD), Face(All), Orient(All), Sort and Count
- Display: Large Color TFT Display w/graphic User-Interface
- Dual User Design: Two tellers share one machine with individual setting preferences
- Simple Maintenance: Easy access from top and reject bill path facilitates routine maintenance work
- Full range of I/O Port including dual COM ports, USB and SD card slot
- PC Upgrade: Easy USB PC & SD card connectivity for software upgrade