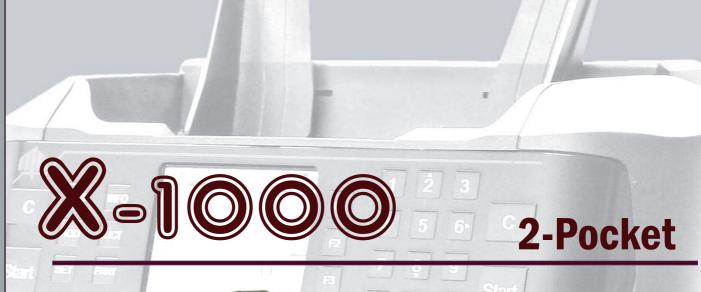

A M R O T E C<sub>®</sub>

CURRENCY DISCRIMINATOR

**X**-1000 is the high-performance & heavy-duty currency discriminator with a dedicated reject pocket. It is equipped with the most comprehensive, user-interface and functions necessary for tellers and cashiers to improve cash management efficiency. With an ergonomic design and 3.5 inch TFT color display, the X-1000 not only provides tellers with clear visual of counting results, also allows uninterrupted counting with the dedicated reject pocket. In addition to its highest efficiency rating and superior user-experience, the X-1000 provides advanced security standards against the latest counterfeiting attempts through multi-detection technology while keeping low false alarm and highest recognition, thus increasing productivity.