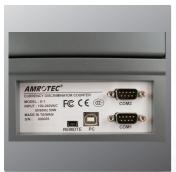

USB x 1, SD card Slot

Various I/O ports for user-friendly SW upgrade, Printer and Remote display.

 Options: Remote Display Thermal Printer
Dot-Matrix Printer

**AMROTEC®**